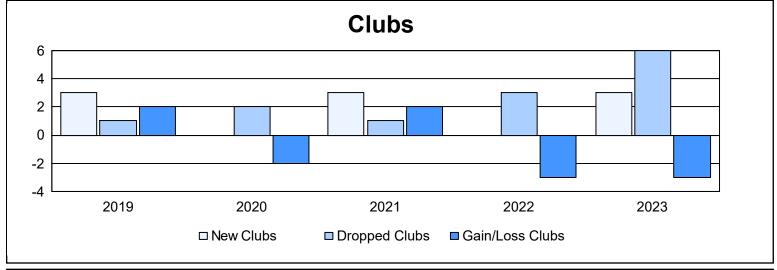

District U 1 As of June 2023 Cumulative

| Year      | New<br>Clubs | Dropped<br>Clubs | Gain/<br>Loss<br>Clubs | New<br>Members | Charter<br>Members | Reinstate<br>Members | Transfer<br>Members | Total<br>Member<br>Added | Total<br>Members<br>Dropped | Gain/<br>Loss<br>Members |
|-----------|--------------|------------------|------------------------|----------------|--------------------|----------------------|---------------------|--------------------------|-----------------------------|--------------------------|
| 2018-2019 | 3            | 1                | 2                      | 84             | 121                | 8                    | 13                  | 226                      | 165                         | 61                       |
| 2019-2020 | 0            | 2                | -2                     | 71             | 2                  | 3                    | 3                   | 79                       | 213                         | -134                     |
| 2020-2021 | 3            | 1                | 2                      | 69             | 76                 | 3                    | 1                   | 149                      | 110                         | 39                       |
| 2021-2022 | 0            | 3                | -3                     | 68             | 8                  | 2                    | 12                  | 90                       | 181                         | -91                      |
| 2022-2023 | 3            | 6                | -3                     | 97             | 93                 | 6                    | 1                   | 197                      | 225                         | -28                      |
| Average   | 2            | 3                | -1                     | 78             | 60                 | 4                    | 6                   | 148                      | 179                         | -31                      |